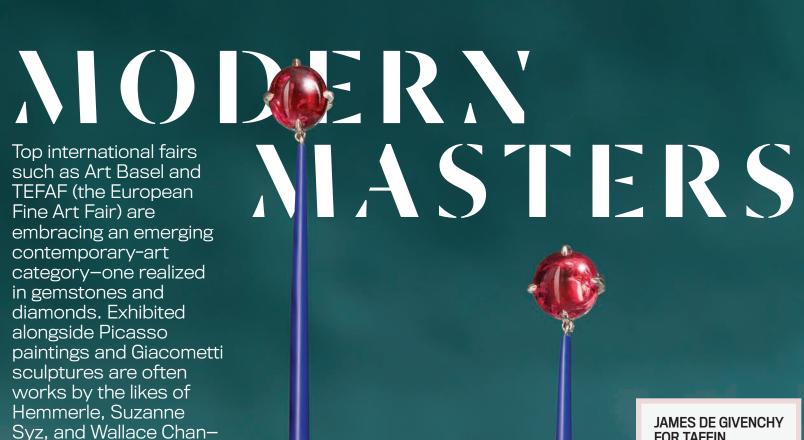

## most collectible. -JILL NEWMAN

pieces that transform

unexpected materials

into arresting jewelry.

The six jewelers shown

here are among today's

stones, metal, and

Photography by Claire Benoist Styling by **Angela Campos** 

## **FOR TAFFIN**

¬ hese earrings featuring eyecatching spinels, bright blue ceramic, and spiky reverse-set diamonds illustrate Givenchy's bold style. Anything but conventional, the designer is known for creating wearable statement pieces such as these, as well as rings highlighting important diamonds in minimalist settings that seem to float the stones over the finger. (212.421.6222)