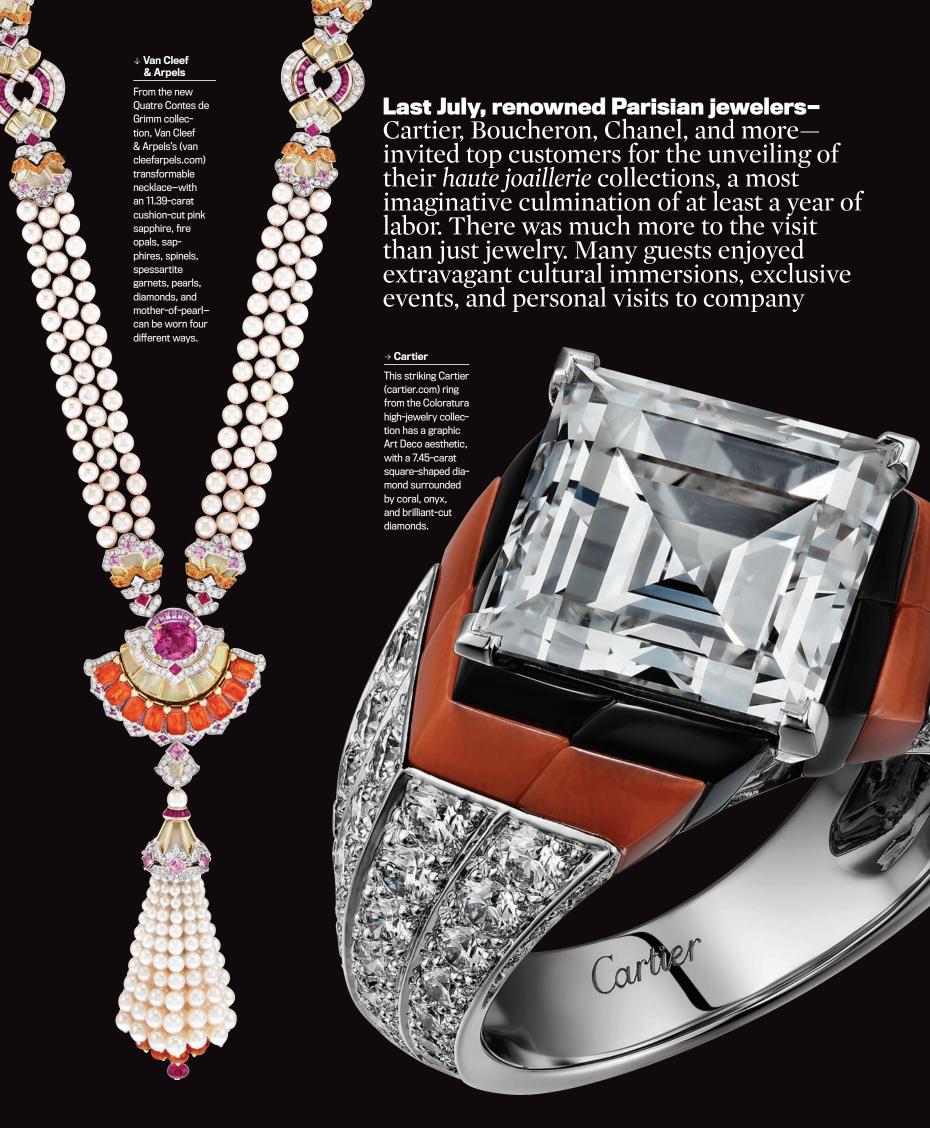

The magnificent Shangri-La Paris was a fitting location for the unveiling of Cartier's Coloratura high jewelry, which featured more than 80 colorful designs displayed in vitrines and on mannequins swathed in gowns by Olivier Theyskens. International customers were later hosted for the evening at the Louvre's Cour Carrée courtyard, where an orchestra played while dancers adorned in jewelry from the collection performed choreography by the Paris Opera's prima ballerina.