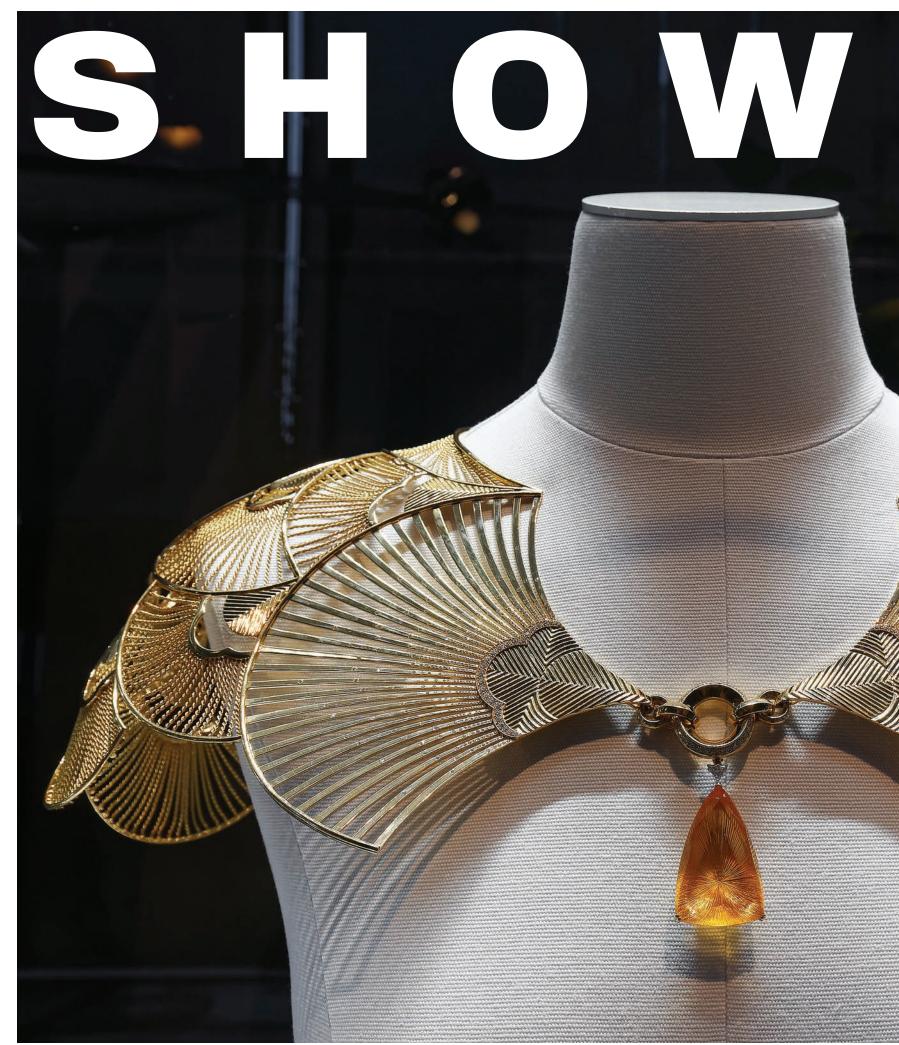

## ↓ Boucheron

Boucheron's (boucheron.com) Eternelle ring is made from an anemone flower adhered to titanium and appointed with violet, yellow, and blue sapphires.