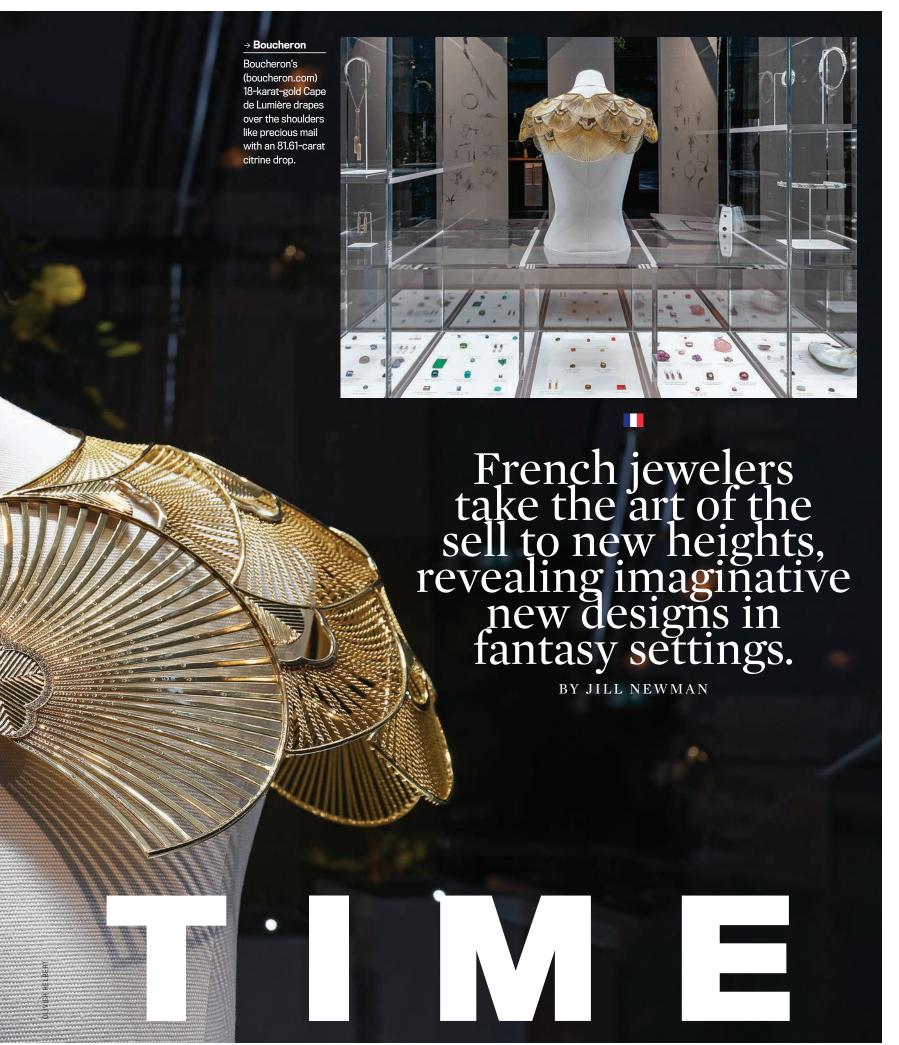

## ↓ Boucheron

Boucheron's (boucheron.com) Eternelle ring is made from an anemone flower adhered to titanium and appointed with violet, yellow, and blue sapphires.