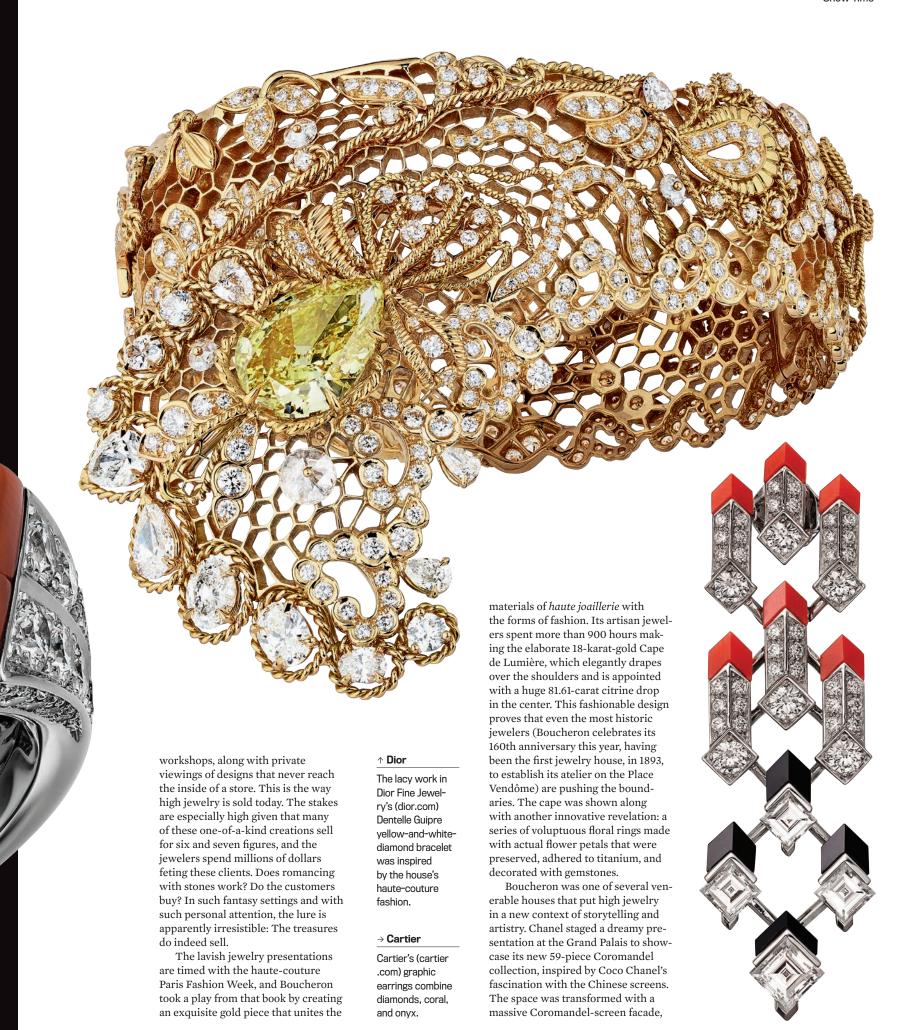

In celebration of Victoire de Castellane's 20th anniversary as Dior's jewelry designer, that house presented its new collection alongside a retrospective of some of her most treasured designs at the Musée d'Art Moderne, with private viewings before the exhibit opened to the public for three days. The Dior Dior Dior collection, inspired by couture clothing and its craft, includes elaborate gold-and-gemstone pieces that appear intricately woven with a fabric-like drape. That Dior's setting, along with several others, was a museum makes the not-sosubtle point that the pieces revealed there are on par with paintings and sculpture as works of fine art. But one glance will tell you that. R