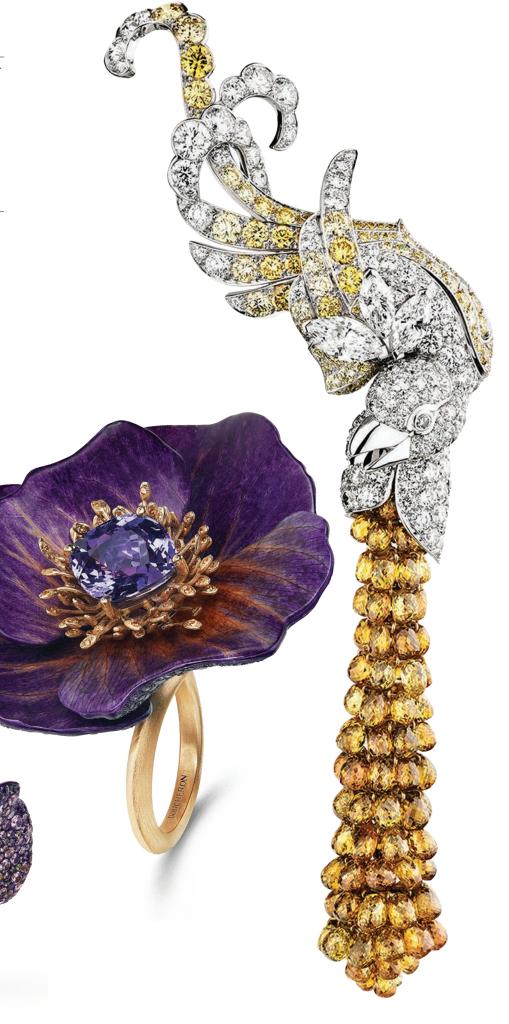

## → Chanel

Yellow-and-whitediamond Précieux Envol earrings from the new Chanel Fine Jewelry (chanel .com) collection.

## ↓ Boucheron

Boucheron's (boucheron.com) Eternelle ring is made from an anemone flower adhered to titanium and appointed with violet, yellow, and blue sapphires.